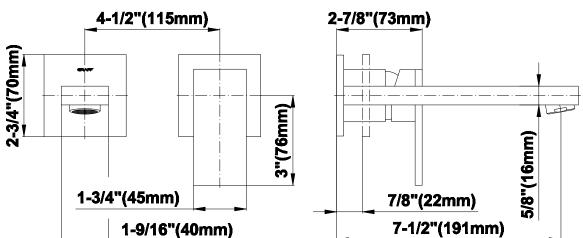

## 1-9/16"(40mm)

7-1/2" spout reach Handle may be installed on left or right of spout Drain assembly not included Optional extension kit

Product Features

**Optional Accessories** 

G-9971

Matching decorative trap

installation

Wall-mount spout and handle

Aerated flow rate  $\leq 1.2 \text{ max gpm}$ 

The measurements shown are for reference only. Products and specifications shown are subject to change without notice. Revised 11/2017 www.graff-designs.com | phone: 800-954-4723